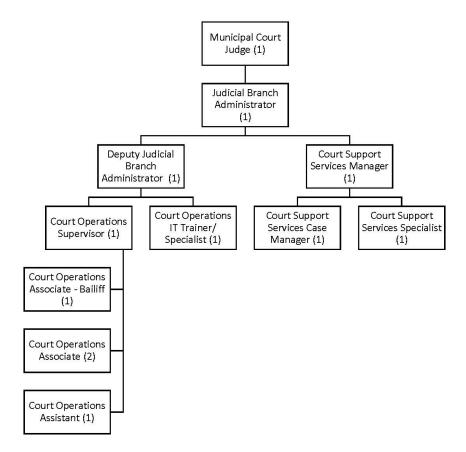

## **Salary and Benefit Details**

|                                     | Mu    | nicipal Co | urt           |                   |      |              |            |  |
|-------------------------------------|-------|------------|---------------|-------------------|------|--------------|------------|--|
|                                     | 2024  | 2025       | 2025 Bu       | dget              | 2026 | 2026 E       | Budget     |  |
| Position Description                | FTE   | FTE        | Salaries      | Salaries Benefits |      | Salaries     | Benefits   |  |
| Municipal Court Judge               | 0.9   | 1          | \$ 195,600 \$ | 33,526            | 1    | \$ 122,250   | \$ 21,095  |  |
| Judicial Branch Administrator       | 1     | 1          | 218,364       | 92,349            | 1    | 238,744      | 100,181    |  |
| Court Support Services Manager      | 1     | 1          | 159,320       | 61,992            | 1    | 166,452      | 58,976     |  |
| Court Operations Case Manager       | 1     | 1          | 117,420       | 33,880            | 1    | 129,696      | 31,638     |  |
| Court Operations Supervisor         | 2     | 1          | 121,452       | 60,120            | 1    | 126,468      | 64,113     |  |
| Court Operations Specialist/Bailiff |       | 2          | 184,416       | 84,193            | 2    | 192,348      | 89,735     |  |
| Court Support Services Specialist   |       | 1          | 82,176        | 47,950            | 1    | 86,892       | 51,454     |  |
| Court Operations Associate          | 4     | 3          | 223,224       | 116,148           | 3    | 241,416      | 125,446    |  |
| Court Operations Assistant          | 0.75  | 1          | 73,644        | 39,875            | 1    | 76,656       | 42,560     |  |
| Department Total                    | 10.65 | 12         | \$ 1,375,616  | \$ 570,035        | 12   | \$ 1,380,922 | \$ 585,196 |  |